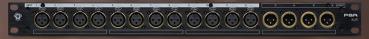

**PBR XLR** 

The PBR XLR is a 16 point XLR patchbay for handling microphone and hardware XLR I/O. The front panel sports 12 male XLR connectors, and 4 female XLR connectors, making it a breeze to patch devices without digging behind your rack.