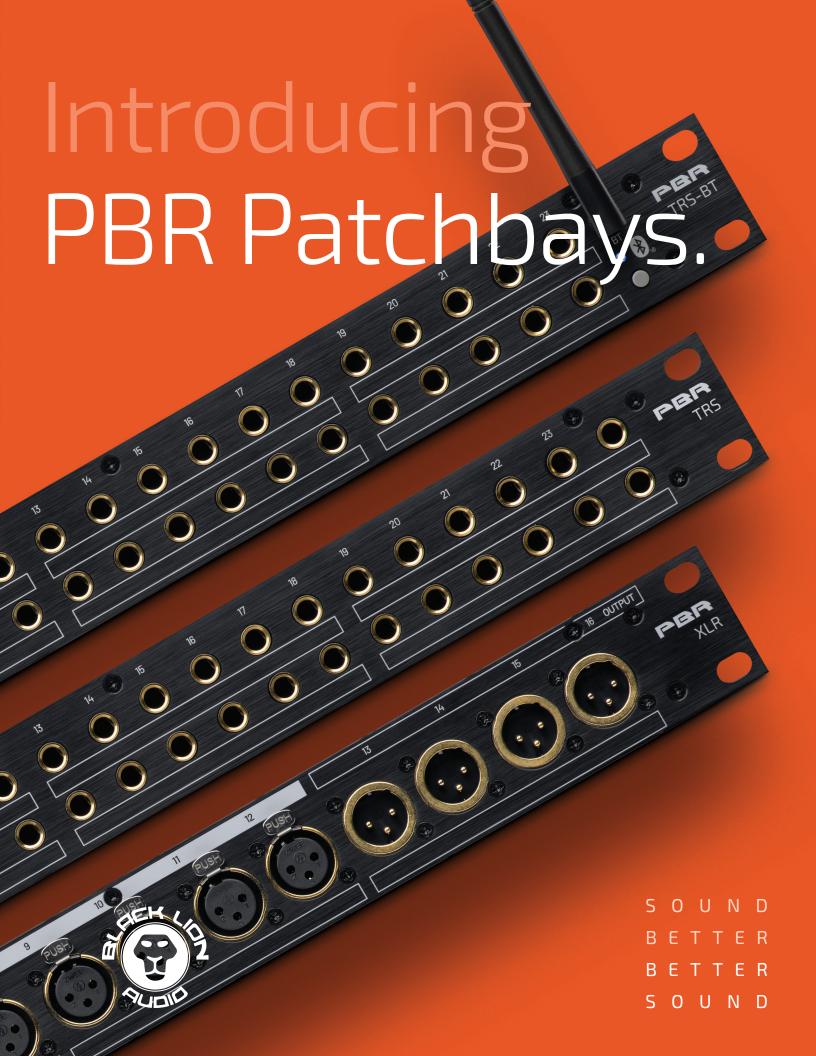

PBR TRS: 48-Point Gold-Plated TRS Patchbay

PBR XLR: 16-Point Gold-Plated XLR Patchbay

that's what it took to create the new PBR patchbay series.

Every PBR product uses audiophile-grade connectors. Every contact point is goldplated. Black Lion's team of engineers Lion-tough, with black-anodized aluminum faceplates that also make for a matched and sophisticated look.