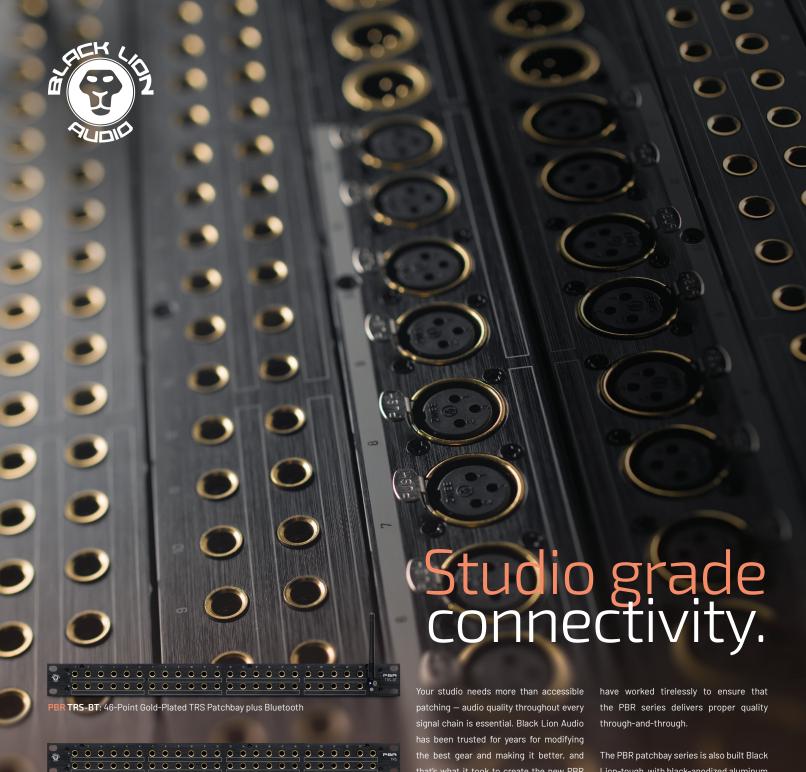

PBR TRS: 48-Point Gold-Plated TRS Patchbay

PBR XLR: 16-Point Gold-Plated XLR Patchbay

that's what it took to create the new PBR patchbay series.

Every PBR product uses audiophile-grade connectors. Every contact point is goldplated. Black Lion's team of engineers Lion-tough, with black-anodized aluminum faceplates that also make for a matched and sophisticated look.