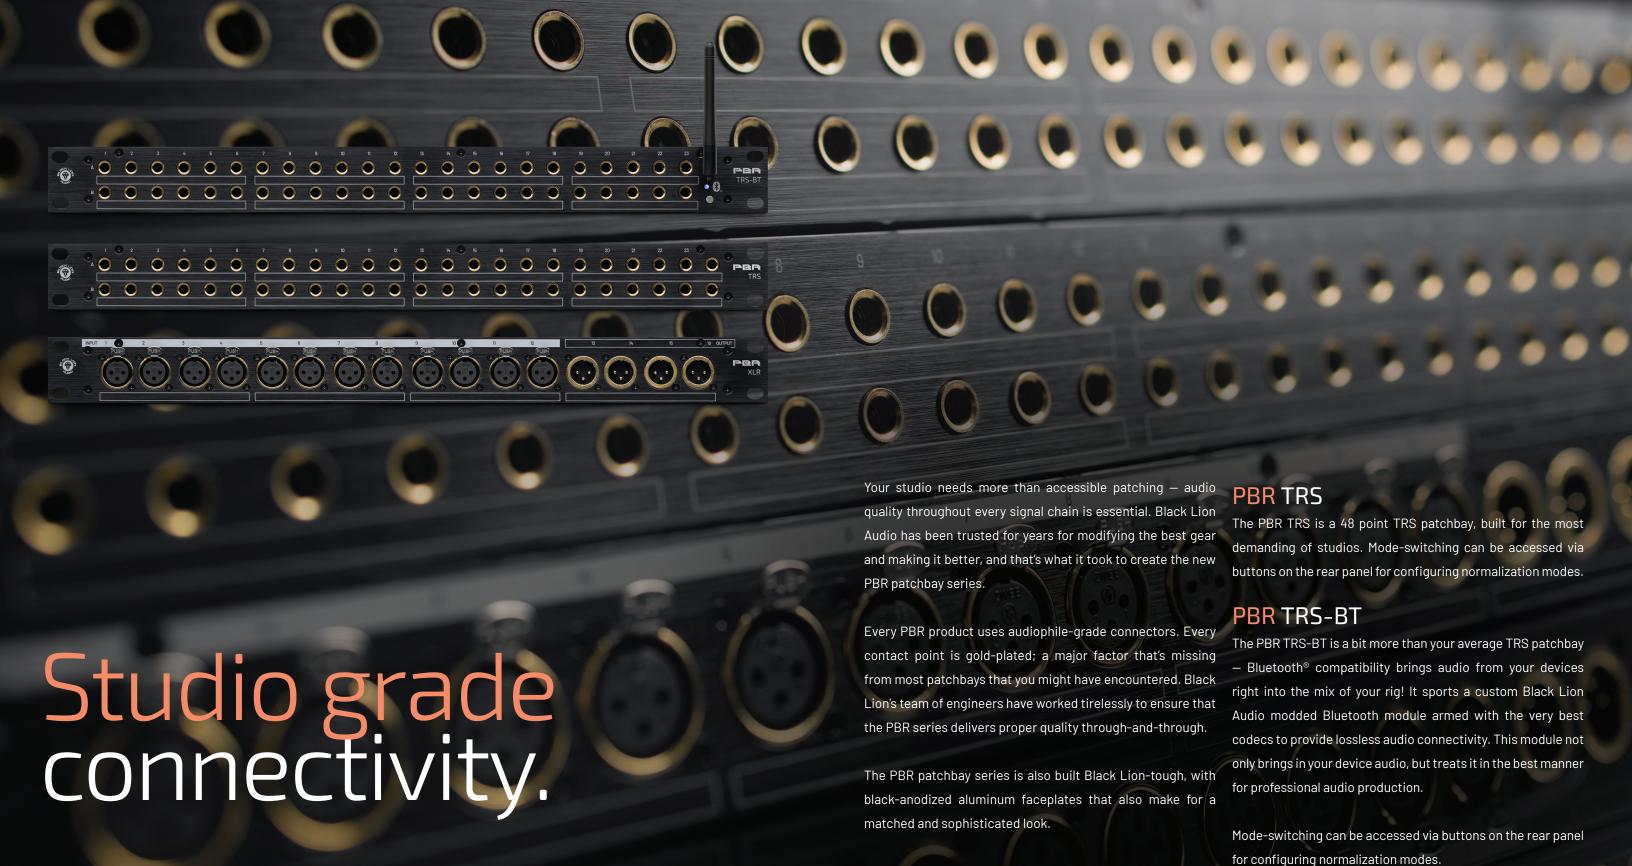

**PBR XLR** 

The PBR XLR is a 16 point XLR patchbay for handling microphone and hardware XLR I/O. The front panel sports 12 male XLR connectors, and 4 female XLR connectors, making it a breeze to patch devices without digging behind your rack.

PBR TRS: 48-Point Gold-Plated TRS Patchbay

PBR XLR: 16-Point Gold-Plated XLR Patchbay

that's what it took to create the new PBR patchbay series.

Every PBR product uses audiophile-grade connectors. Every contact point is goldplated. Black Lion's team of engineers Lion-tough, with black-anodized aluminum faceplates that also make for a matched and sophisticated look.