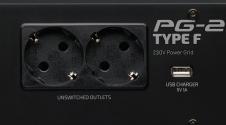

## High-end filtering

Your gear deserves the best power, and we took great care in filtered convemaking sure the PG-2 Type F delivers just that, thanks to **PG-99** nience outlets, Filtering Technology. The PG-2 Type F is built using premium and a USB char-Panasonic and Wima capacitors, due to their superior execution ger on the front in eliminating high frequency noise that robs equipment of its panel, as well as peak performance. In testing, this has provided an average of XLR lamp con-99.7% of noise filtering, as opposed to the typical average of nectors on both 85% found in other power conditioners at the same price point. the front and Combine that superior power filtration with an impressive back panels.