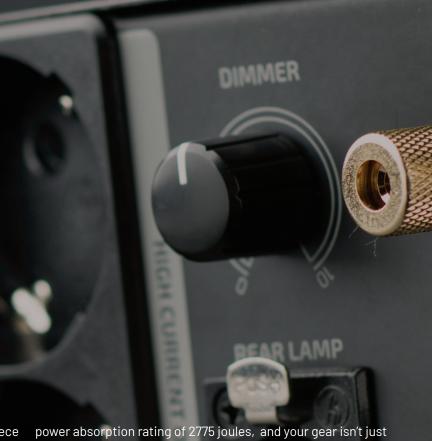

## Confidence inspiring power.

There's nothing worse than scoring that "must-have" piece power absorption rating of 2775 joules, and your gear isn't just of gear, only to find that it's noiser than should be expected, getting quality power, but it's protected from the most unsafe missing high frequency detail, or even worse – having it fried of scenarios that can happen! by power surges!