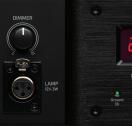

## High-end filtering

Your gear deserves the best power, and we took great care in filtered convemaking sure the PG-2 Type F delivers just that, thanks to **PG-99** nience outlets, Filtering Technology. The PG-2 Type F is built using premium and a USB char-Panasonic and Wima capacitors, due to their superior execution ger on the front in eliminating high frequency noise that robs equipment of its panel, as well as peak performance. In testing, this has provided an average of XLR lamp con-99.7% of noise filtering, as opposed to the typical average of nectors on both 85% found in other power conditioners at the same price point. the front and Combine that superior power filtration with an impressive back panels.