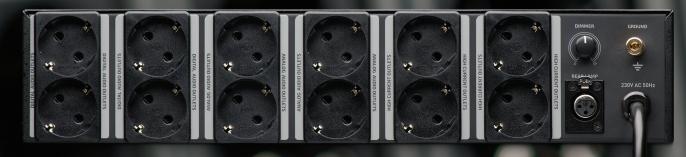

## Professional features for professional . power. PRA BAB

alert capabilities: a voltage meter and gear's safety in mind. amperage meter for real-time analysis,

It takes more than a few rack-mounted LED status for grounding/polarity/ outlets to inspire true confidence in noise filtering/abnormal voltage/surge your power conditioner, and that's where protection, and an audio alarm for the PG-2 Type F delivers! The PG-2 unsafe voltage. Even in the worse power Type F features a suite of status and scenarios, the PG-2 Type F has your

VOLTAGE

MONITOR

SOUND BETTER SOUND

Protection

AMPERAGE

MONITOR

Abnormal Voltage

Power On