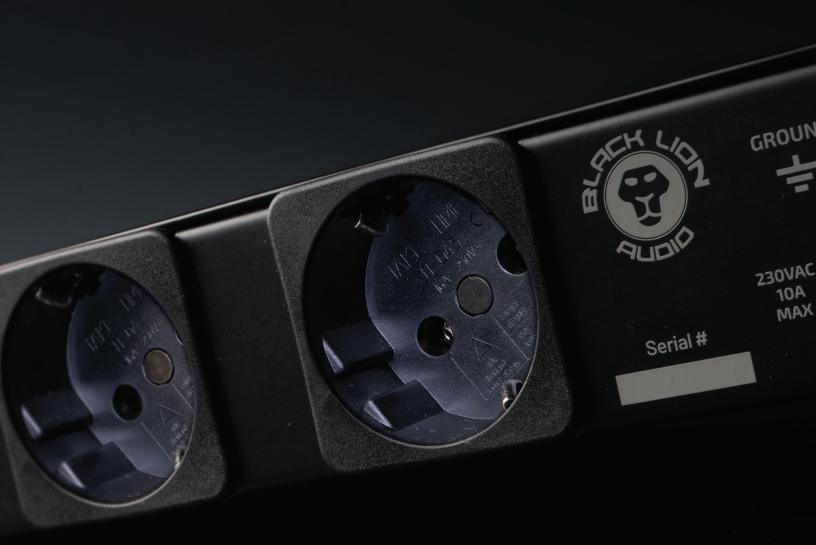

## Professional power.

The PG-XLM Type F is a rackmount 7-outlet power conditioner/surge protector with PG-90 Filtering Technology; 1 pull-out lamp; real-time voltage meter; six rear-switched; filtered and surge protected outlets; one front-panel unswitched convenience outlet, and a USB port for device charging. It takes more than a few rack-mounted outlets to inspire true confidence in your power conditioner, and that's where the PG-XLM Type F delivers: best-of-class power filtering!

## High-end filtering.

Your gear deserves the best power, and we took great care in making sure the PG-XLM Type F delivers just that – thanks to PG-90 Filtering Technology. In testing, this has provided up to **90% of noise filtering**, as opposed to the typical average of 76% found in other power conditioners at the same price point.