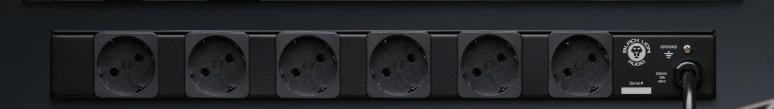

## Professional power.

The PG-XLM Type F is a rackmount 7-outlet power conditioner/surge protector with PG-90 Filtering Technology; 1 pull-out lamp; real-time voltage meter; six rear-switched; filtered and surge protected outlets; one front-panel unswitched convenience outlet, and a USB port for device charging. It takes more than a few rack-mounted outlets to inspire true confidence in your power conditioner, and that's where the PG-XLM Type F delivers: best-of-class power filtering!

## High-end filtering.

Your gear deserves the best power, and we took great care in making sure the PG-XLM Type F delivers just that – thanks to PG-90 Filtering Technology. In testing, this has provided up to **90% of noise filtering**, as opposed to the typical average of 76% found in other power conditioners at the same price point.